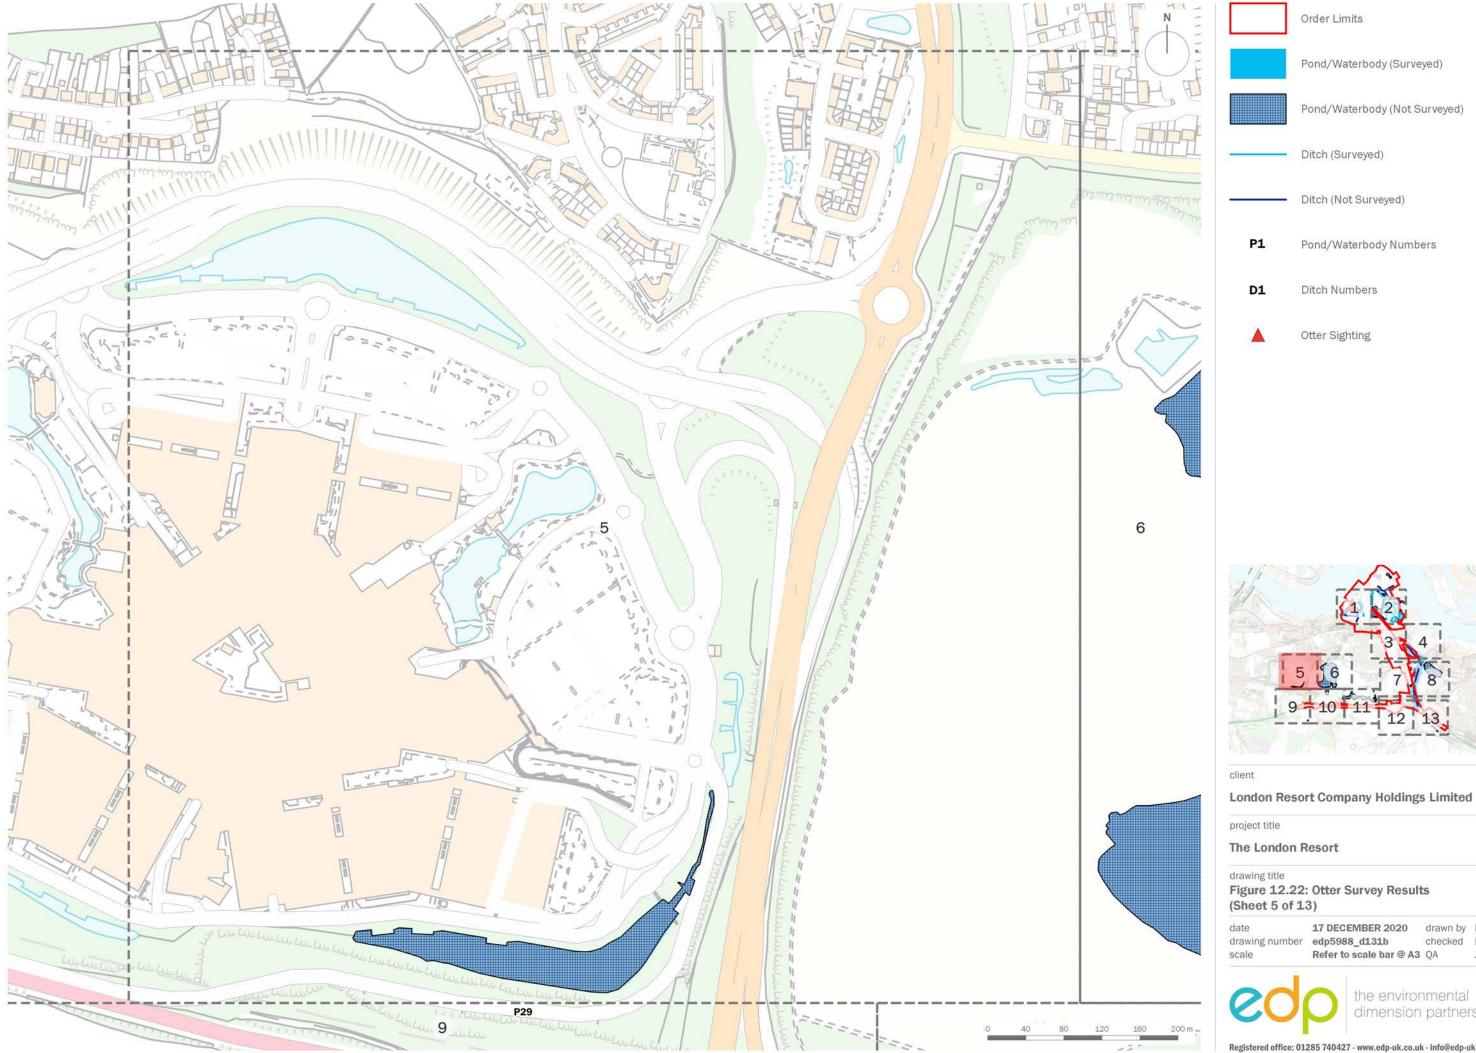

Regulation 12(1)

[This page is intentionally left blank]

Pond/Waterbody Numbers

Figure 12.22: Otter Survey Results

17 DECEMBER 2020 drawn by RB drawing number edp5988\_d131b checked ND scale Refer to scale bar @ A3 QA JTF

Registered office: 01285 740427 - www.edp-uk.co.uk - info@edp-uk.co.uk

17 DECEMBER 2020 drawn by RB drawing number edp5988\_d131b checked ND scale Refer to scale bar @ A3 QA JTF

Registered office: 01285 740427 - www.edp-uk.co.uk - info@edp-uk.co.uk