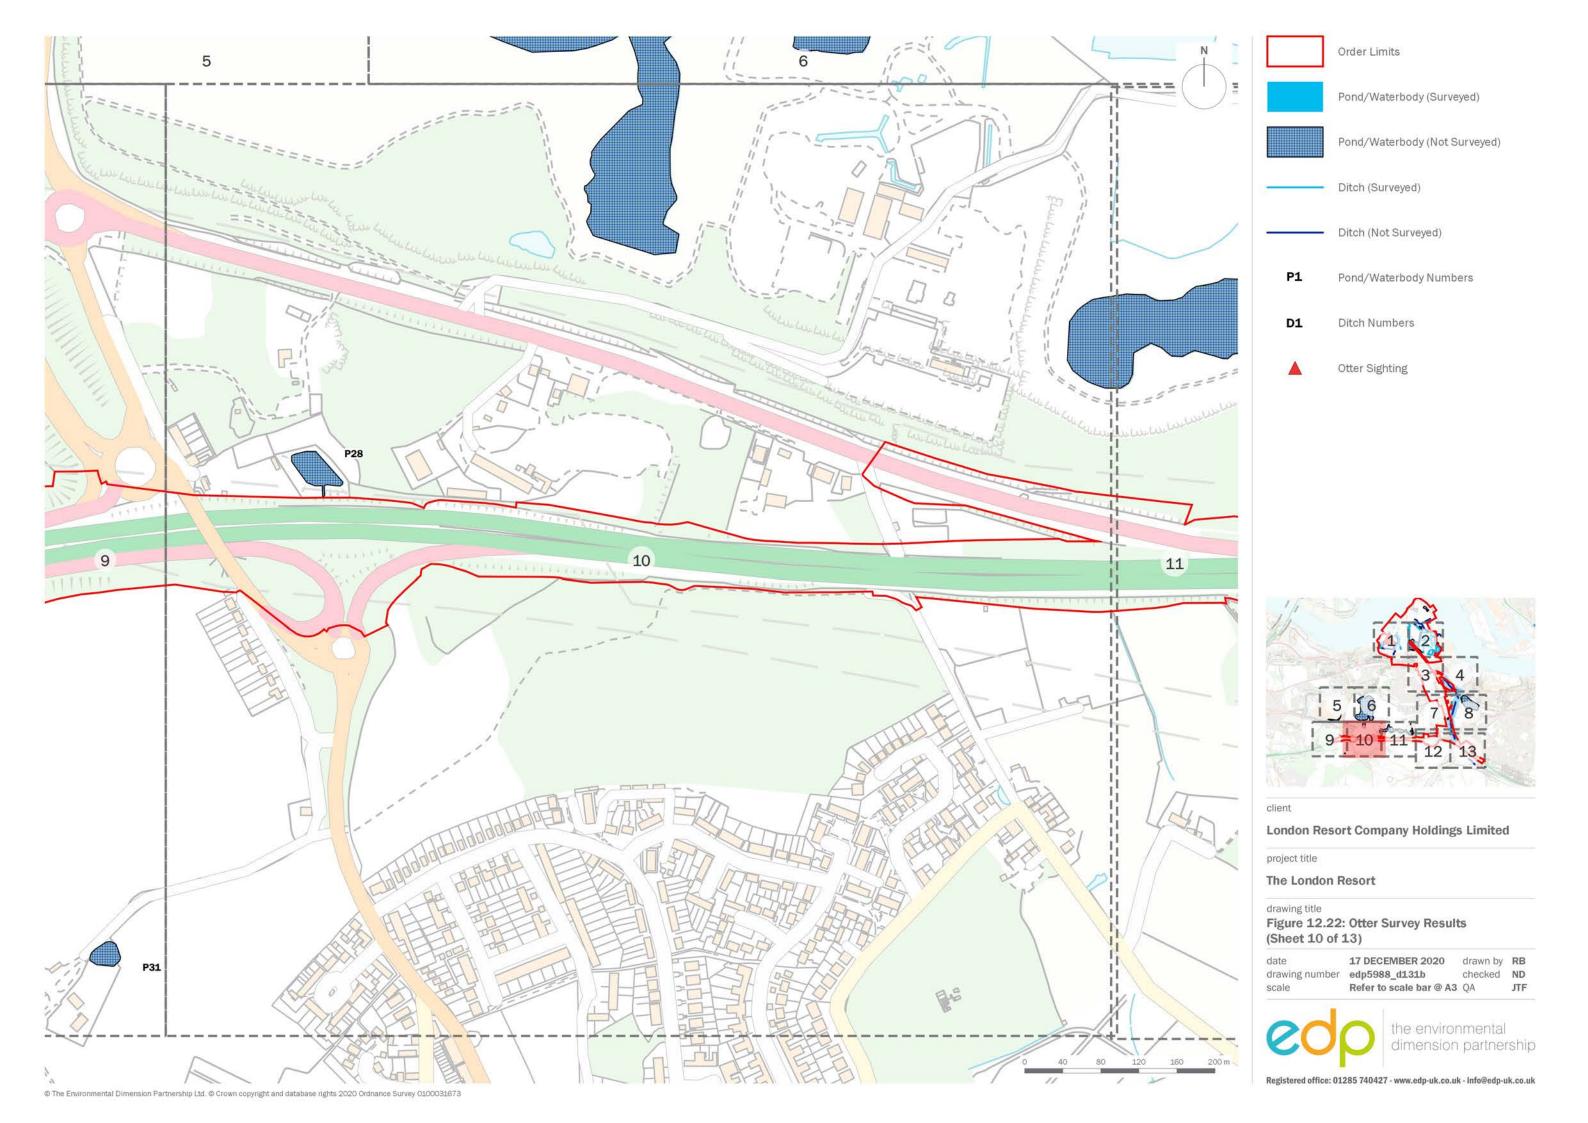

Regulation 12(1)

[This page is intentionally left blank]

Pond/Waterbody Numbers

Figure 12.22: Otter Survey Results

17 DECEMBER 2020 drawn by RB drawing number edp5988\_d131b checked ND scale Refer to scale bar @ A3 QA JTF