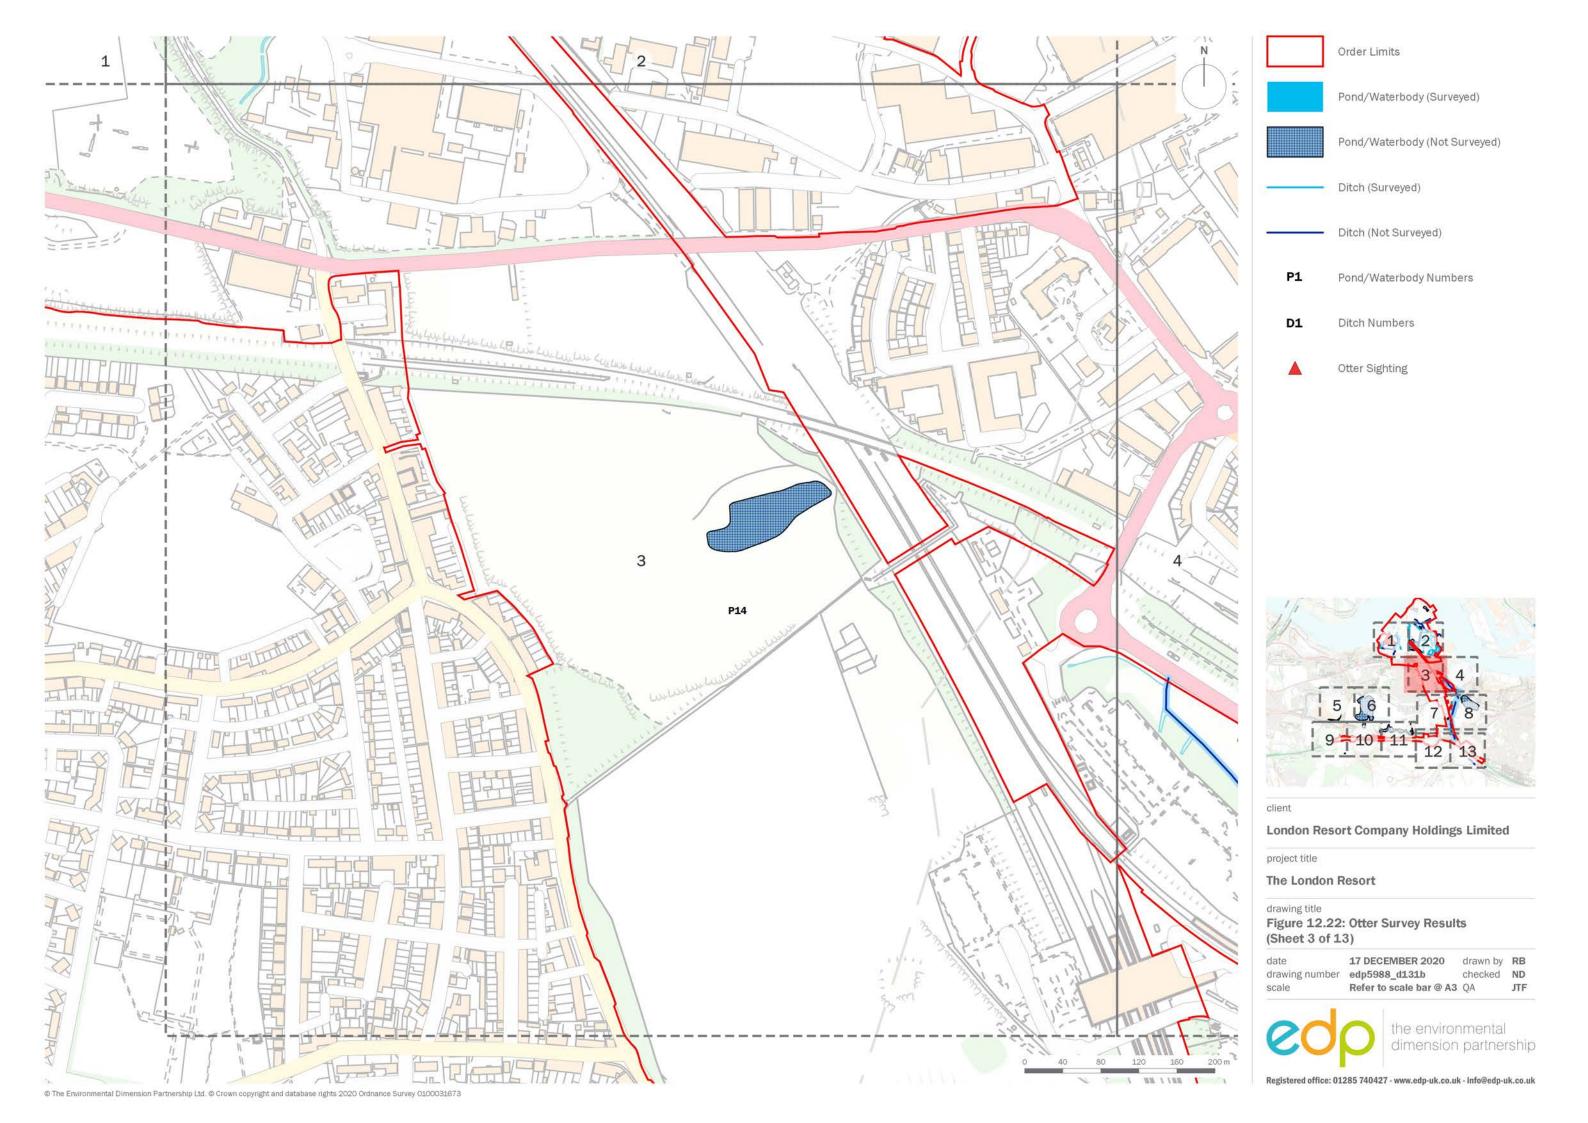

Regulation 12(1)

[This page is intentionally left blank]

Pond/Waterbody Numbers

Figure 12.22: Otter Survey Results

17 DECEMBER 2020 drawn by RB drawing number edp5988\_d131b checked ND scale Refer to scale bar @ A3 QA JTF