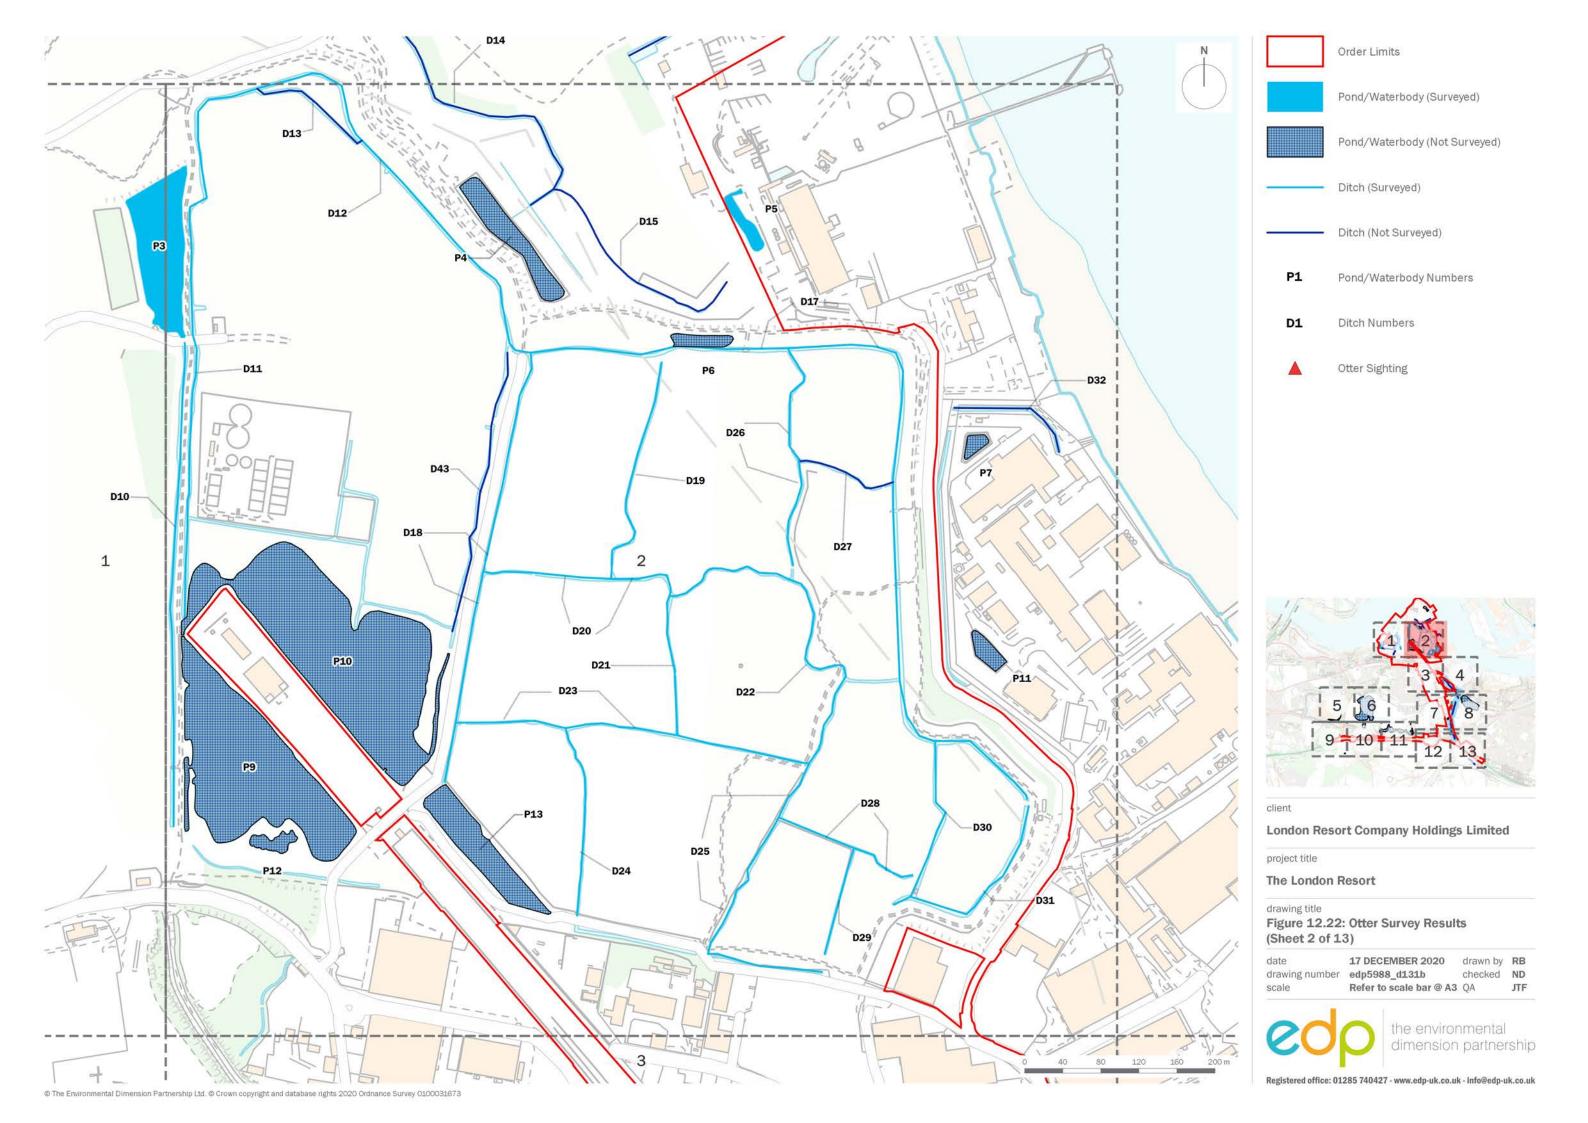

Regulation 12(1)

[This page is intentionally left blank]

Pond/Waterbody Numbers

Figure 12.22: Otter Survey Results

17 DECEMBER 2020 drawn by RB drawing number edp5988\_d131b checked ND scale Refer to scale bar @ A3 QA JTF