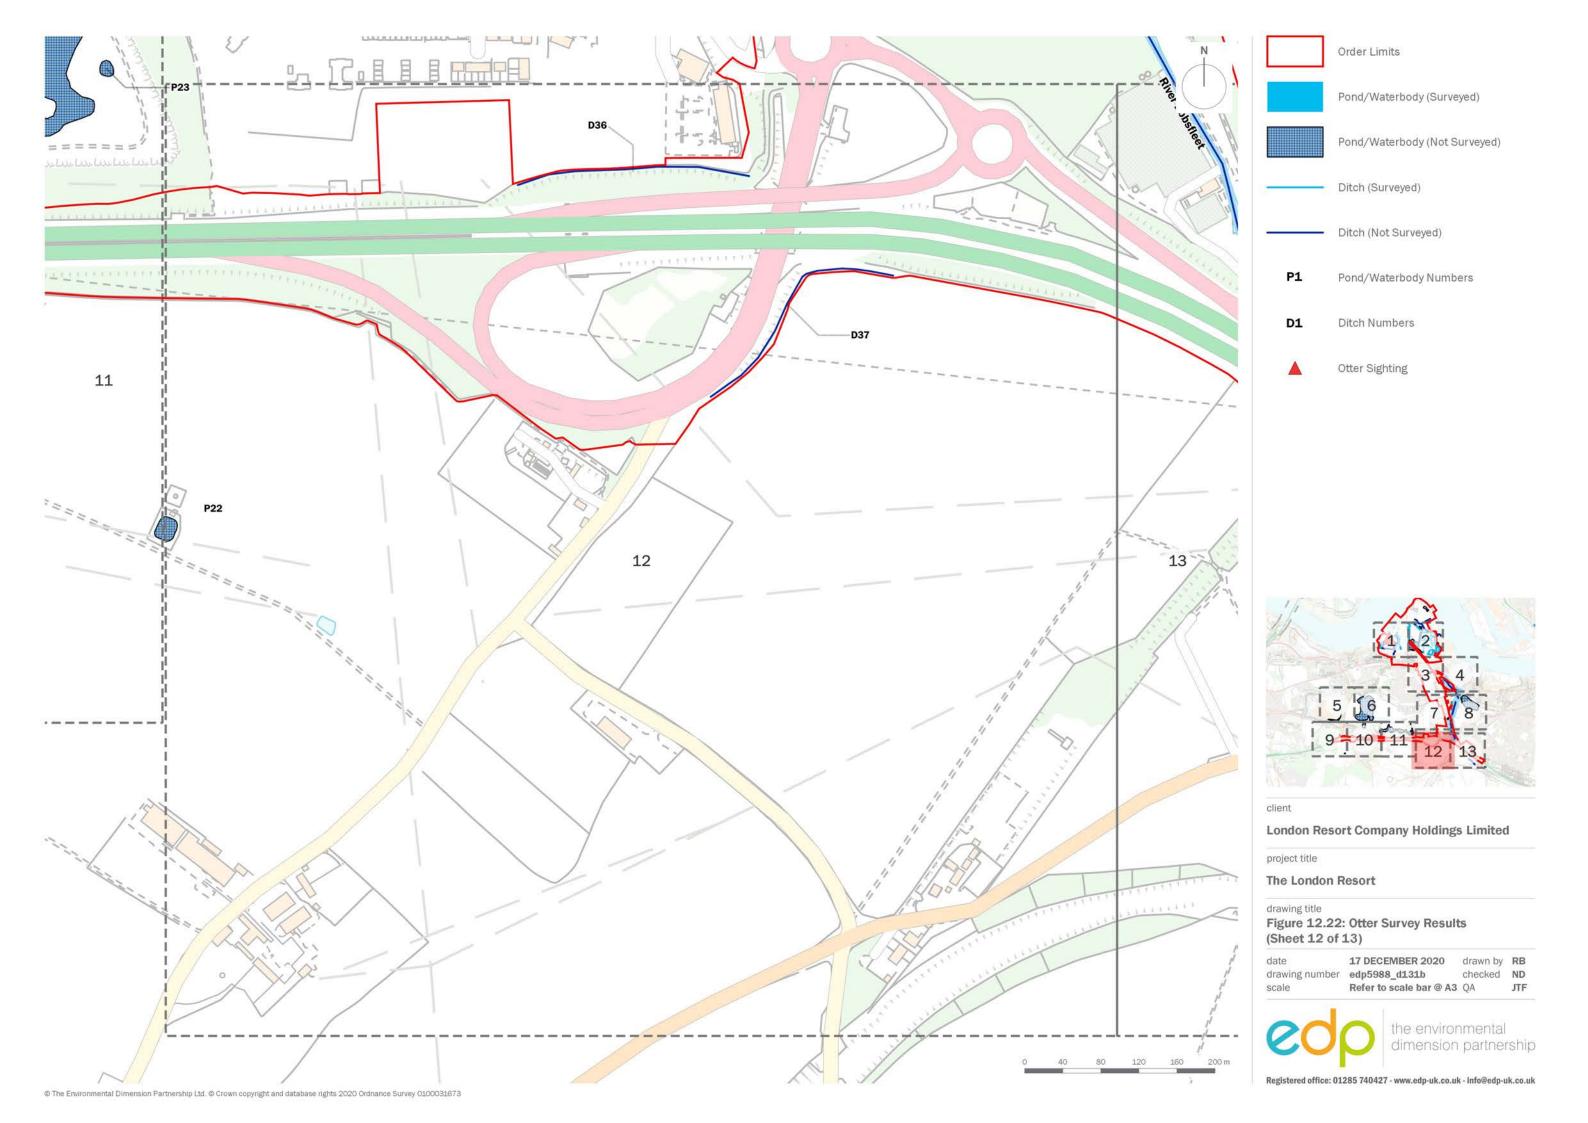

Regulation 12(1)

[This page is intentionally left blank]

Pond/Waterbody Numbers

Figure 12.22: Otter Survey Results

17 DECEMBER 2020 drawn by RB drawing number edp5988\_d131b checked ND scale Refer to scale bar @ A3 QA JTF