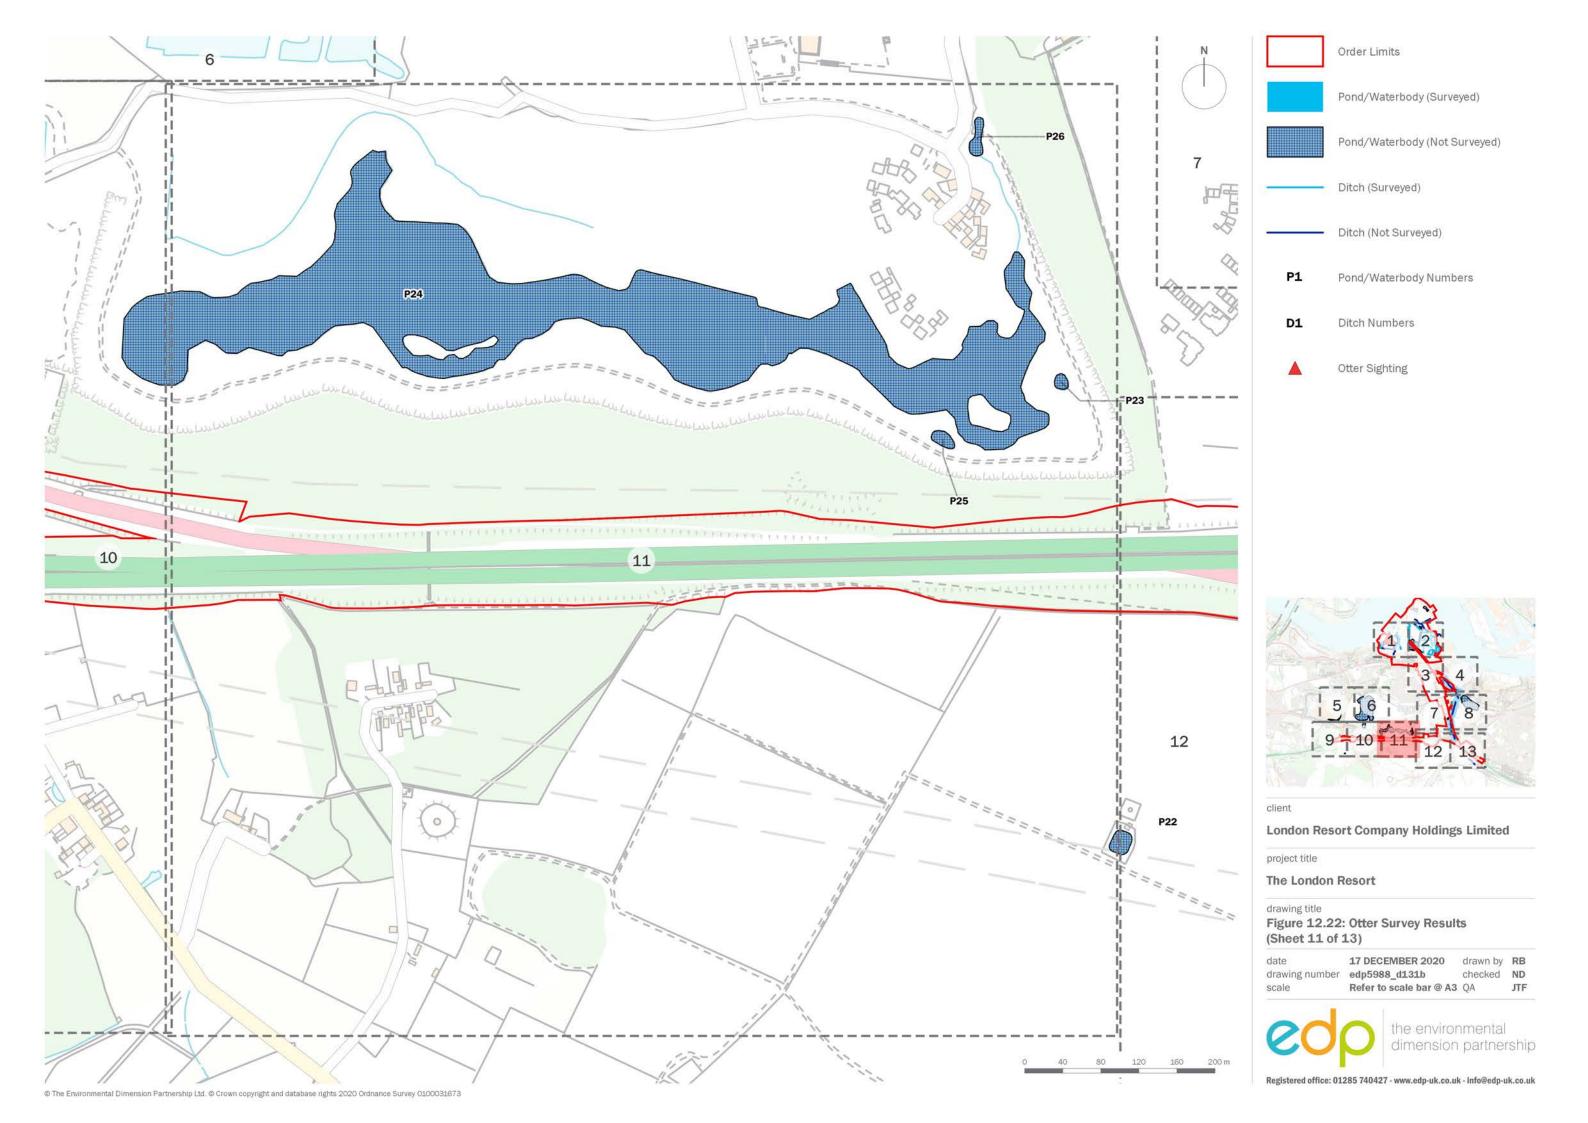

Regulation 12(1)

[This page is intentionally left blank]

Pond/Waterbody Numbers

Figure 12.22: Otter Survey Results

17 DECEMBER 2020 drawn by RB drawing number edp5988\_d131b checked ND scale Refer to scale bar @ A3 QA JTF