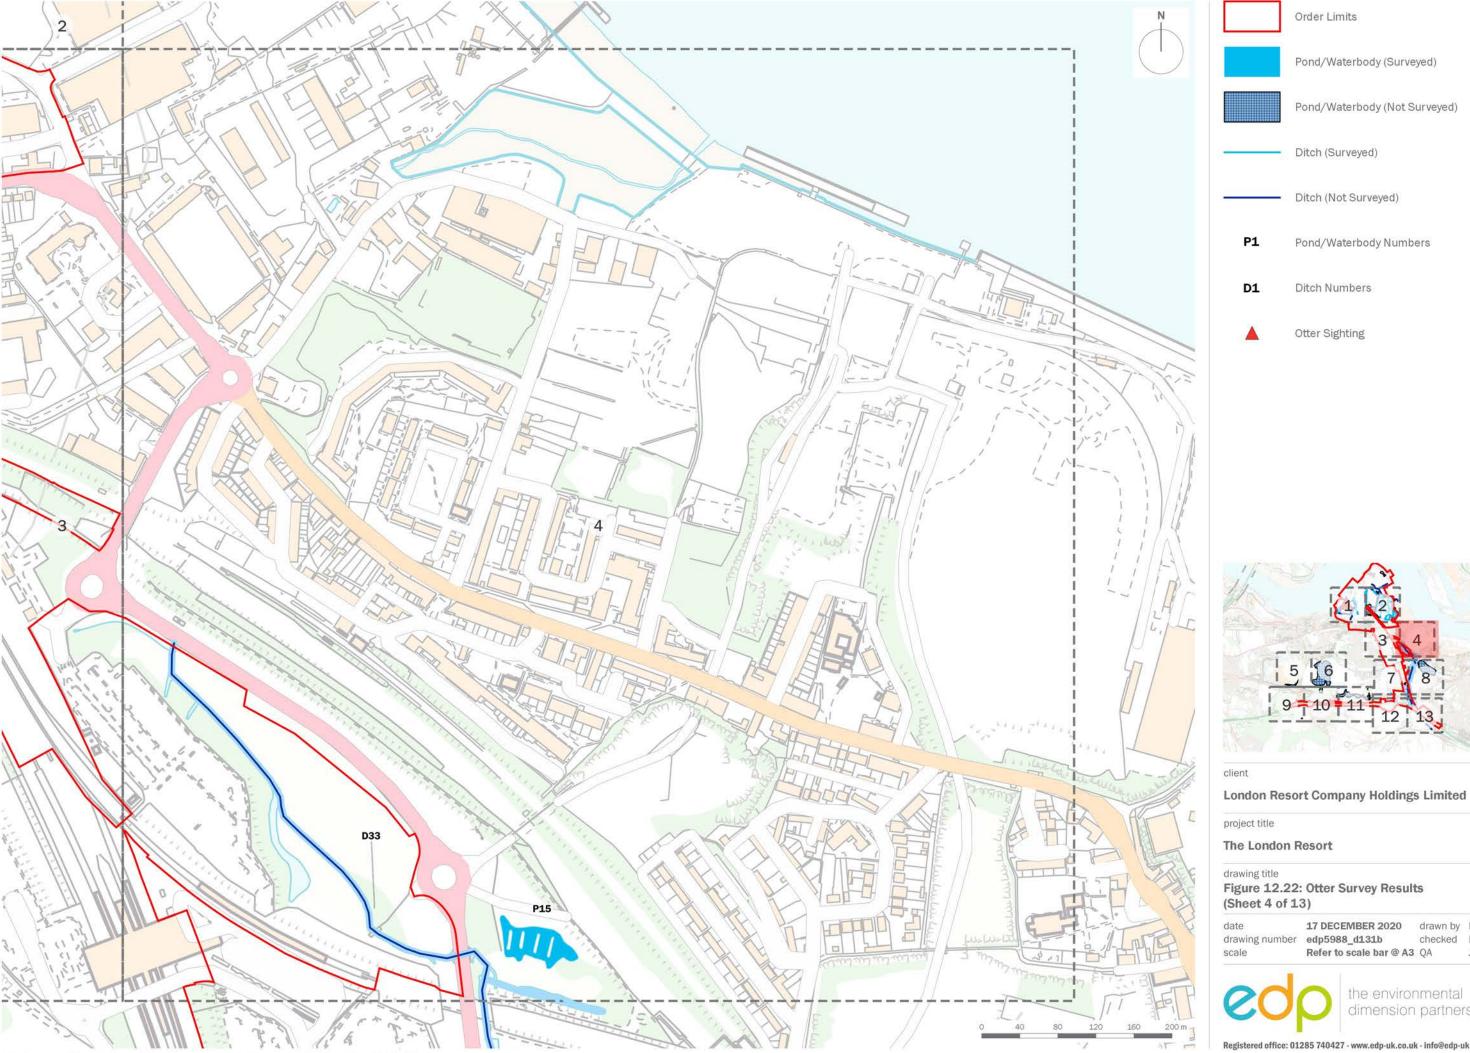

Regulation 12(1)

[This page is intentionally left blank]

Pond/Waterbody Numbers

Figure 12.22: Otter Survey Results

17 DECEMBER 2020 drawn by RB drawing number edp5988\_d131b checked ND scale Refer to scale bar @ A3 QA JTF