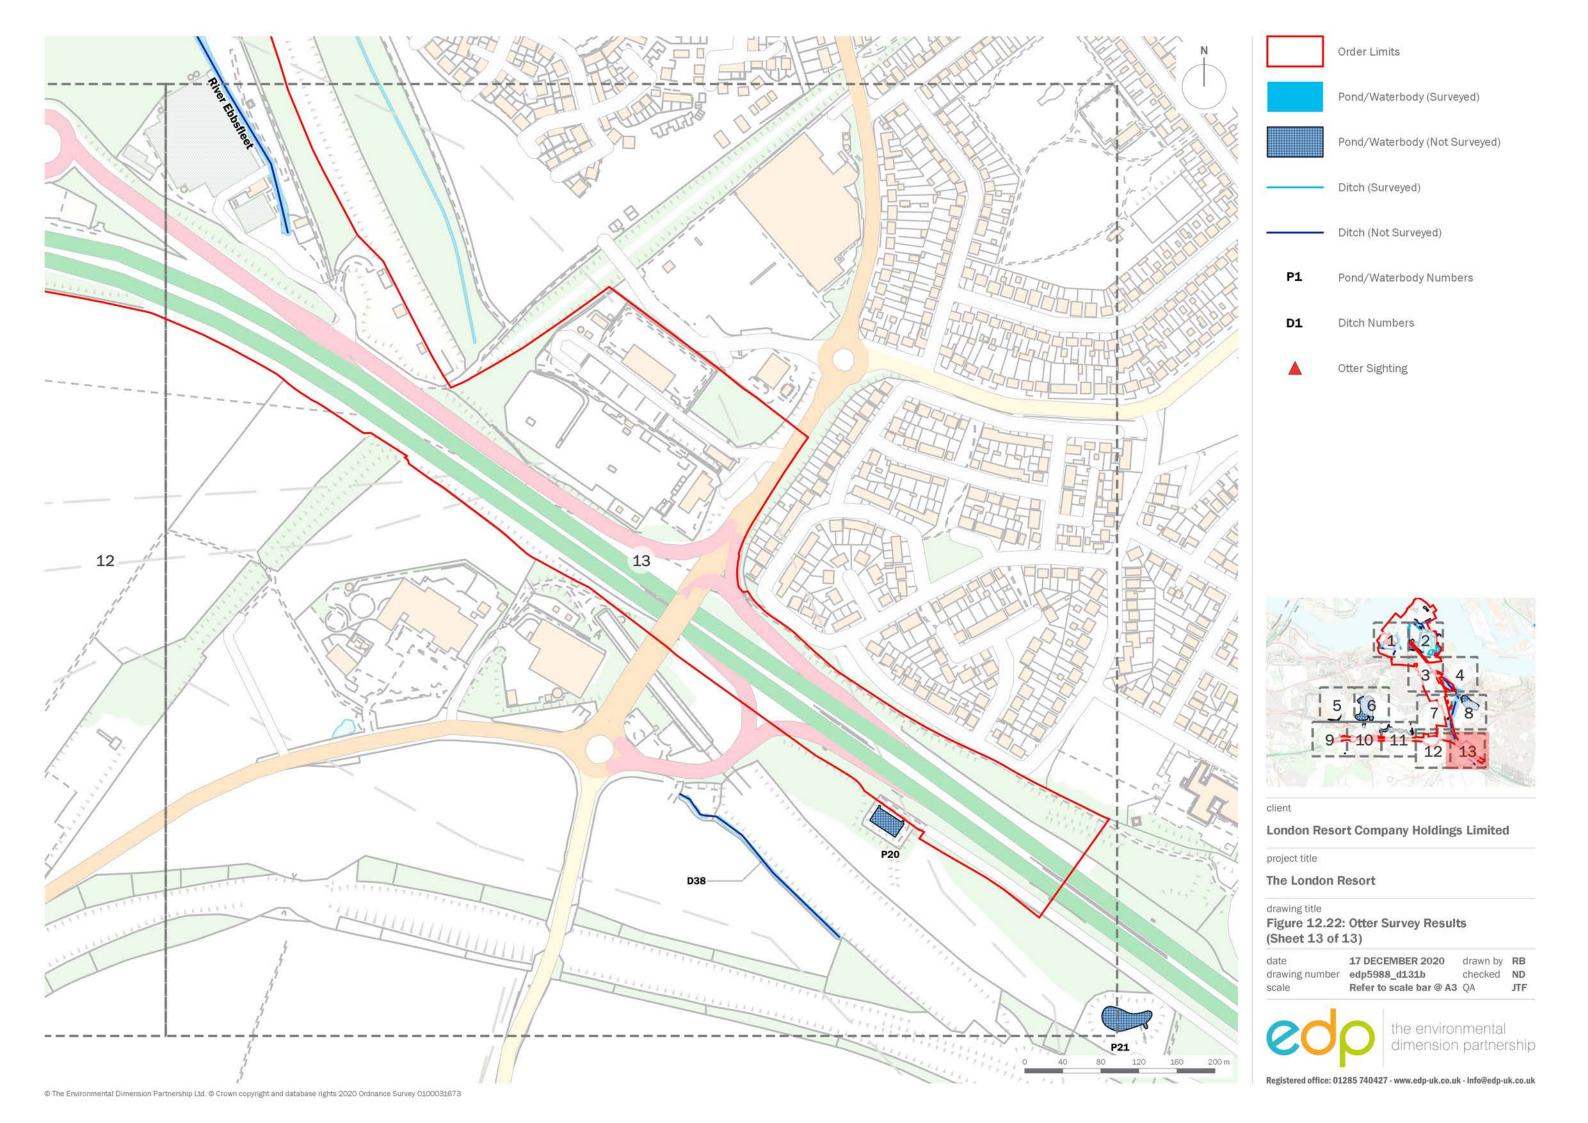

Regulation 12(1)

[This page is intentionally left blank]

Pond/Waterbody Numbers

Figure 12.22: Otter Survey Results

17 DECEMBER 2020 drawn by RB drawing number edp5988\_d131b checked ND scale Refer to scale bar @ A3 QA JTF