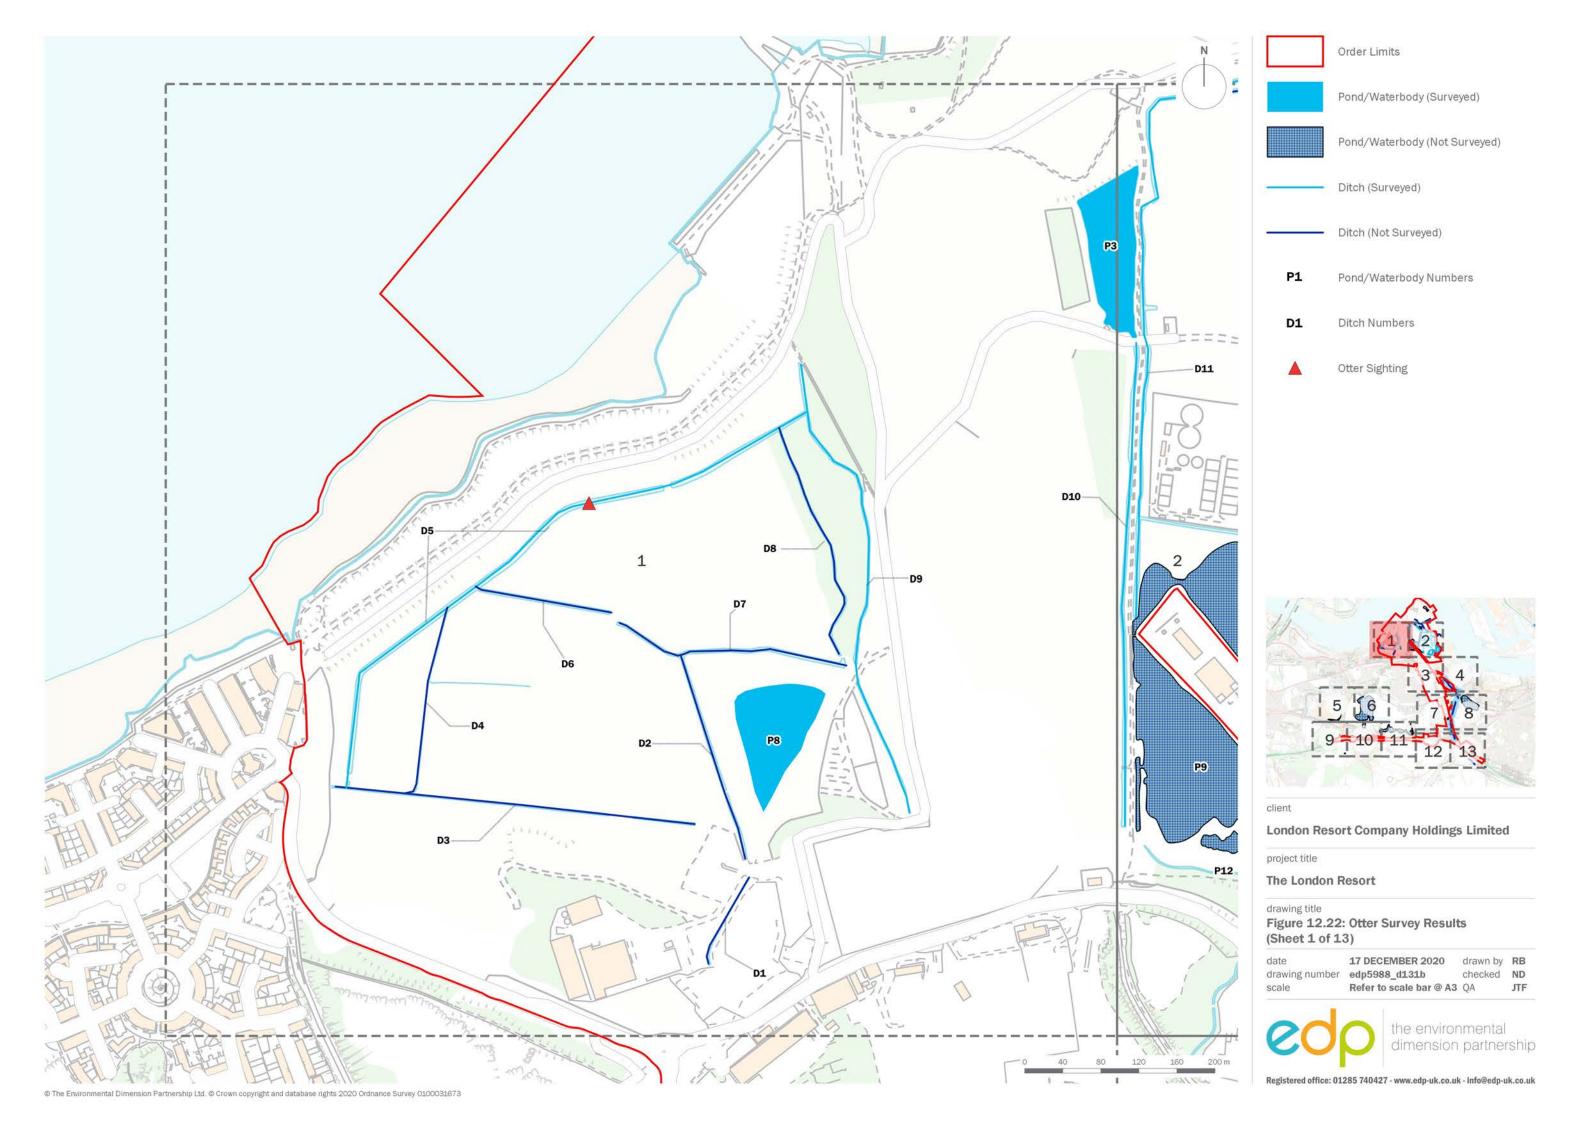

Regulation 12(1)

[This page is intentionally left blank]

Pond/Waterbody Numbers

Figure 12.22: Otter Survey Results

17 DECEMBER 2020 drawn by RB drawing number edp5988\_d131b checked ND scale Refer to scale bar @ A3 QA JTF